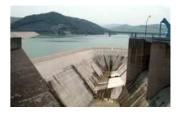

**Hydroelectric**: ICEEL was responsible for the maintenance of hydroelectric power plants in Busso (CB), equipped with Francis turbines in the medium / low head, and systems management start-up and adjustment of synchronous alternators and electromechanical systems for recording and energy metering.